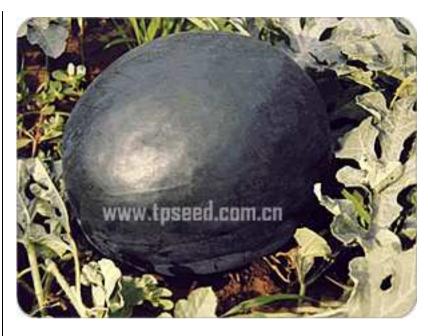

## **Sugar Baby**

An improved Sugar Baby type open-pollinated variety. The plants are vigorous. Approx. 33 days from flowering. Fruits are round in shape, dark skin. The weight is 6-7 kg. Suitable for growing widely. Good for shipping.

| Code   | Variety       | Туре | Days to<br>maturity | Fruit |        |           |       |      | Features                                                 |
|--------|---------------|------|---------------------|-------|--------|-----------|-------|------|----------------------------------------------------------|
|        |               |      |                     | Shape | Weight | Rind      | Flesh | TSS* | reatures                                                 |
| Wm-310 | Sugar<br>Baby | O.P. | 33                  | Round | 6-7kg  | dark skin | Red   | 12%  | An improved<br>Sugar Baby<br>type. Good for<br>shipping. |