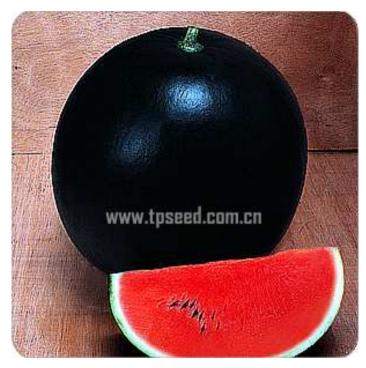

## **Smart Boy**

An improved Sugar Baby type hybrid. Medium in maturity. The plants are vigorous. Approx. 33 days from flowering. Fruits are round in shape, dark green skin. The weight is 6-7 kg each. Good for shipping. The plants are vigorous suitable for growing widely.

| Code   | Variety      | Туре         | Days to  | Fruit |        |                    |                |        | Footures                                            |
|--------|--------------|--------------|----------|-------|--------|--------------------|----------------|--------|-----------------------------------------------------|
|        |              |              | maturity | Shape | Weight | Rind               | Flesh          | TSS*   | Features                                            |
| Wm-308 | Smart<br>Boy | Hybrid<br>F1 | 35       | Globe | 6-7kg  | Dark green<br>skin | Pinkish<br>Red | 10-11% | Improved Sugar Baby type Hybrid. Good for shipping. |