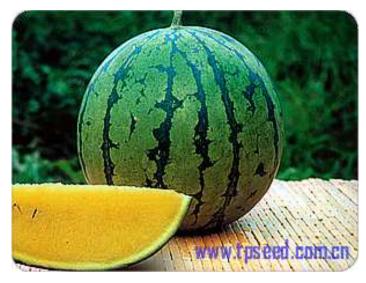

## **Princess**

An early variety. Approximately 30 days from flowering. The fruits are round in shape, attractive green skin with dark green stripes, and yellow flesh. The weight is 5 kg per fruit. Good plant diseases resistance.

| Code   | Variety  | Туре         | Days to  | Fruit |        |                                          |        |      | Footures                                       |
|--------|----------|--------------|----------|-------|--------|------------------------------------------|--------|------|------------------------------------------------|
|        |          |              | maturity | Shape | Weight | Rind                                     | Flesh  | TSS* | Features                                       |
| Wm-717 | Princess | Hybrid<br>F1 | 30       | Round | 5kg    | green skin<br>with dark<br>green stripes | Yellow | 11%  | Early, excellent flavor and special delicious. |