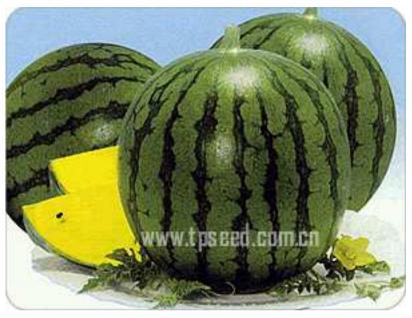

## Lena

An early variety. The plants are vigorous. Mini fruit type. Approximately 23 days from flowering. Fruits are round in shape, green skin with dark green stripes, yellow flesh. The weight is 1-2 kg each. Suitable for growing in greenhouse. Good diseases resistance.

| Code   | Variety | Туре         | Days to  | Fruit |        |                                          |        |        | Footures                                       |
|--------|---------|--------------|----------|-------|--------|------------------------------------------|--------|--------|------------------------------------------------|
|        |         |              | maturity | Shape | Weight | Rind                                     | Flesh  | TSS*   | Features                                       |
| Wm-715 | Lena    | Hybrid<br>F1 | 23       | Round | 1-2kg  | green skin<br>with dark<br>green stripes | Yellow | 11-12% | Early, excellent flavor and special delicious. |