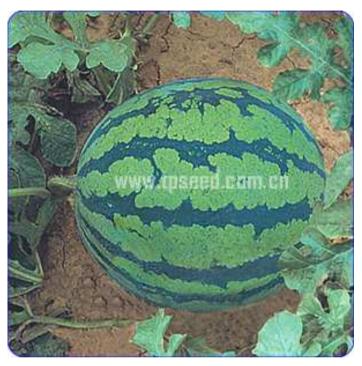

## **Jimmy**

Jimmy is a lovely hybrid to meet new trend. The fruit is round in shape, attractive stripes on green background, red flesh. The weight is 4-6kg each. Not like other similar variety, it's a good shipper and relative long self-life. Good tolerant to plant diseases.

| Code   | Variety | Туре         | Days to maturity | Fruit |        |                                     |       |        | Footures                                     |
|--------|---------|--------------|------------------|-------|--------|-------------------------------------|-------|--------|----------------------------------------------|
|        |         |              |                  | Shape | Weight | Rind                                | Flesh | TSS*   | Features                                     |
| Wm-101 | Jimmy   | Hybrid<br>F1 | 28-30            | Round | 4-6kg  | Attractive stripes on green stripes | Red   | 12-13% | Early, good<br>shipper,<br>excellent yields. |