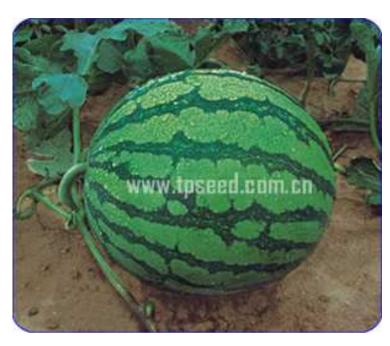

## **Green Gary**

A mid-early variety. Approx. 80 days from transplanting. Fruits are round in shape, attractive stripes on light green background, deep red flesh. The weight is 6.5-7.5kg each. It's strong resistant to diseases and good for long distance transportation. It specially suit for tropical region.

| Code   | Variety       | Type         | Days to  | Fruit |           |                                                       |             |      | Features                                |
|--------|---------------|--------------|----------|-------|-----------|-------------------------------------------------------|-------------|------|-----------------------------------------|
|        |               |              | maturity | Shape | Weight    | Rind                                                  | Flesh       | TSS* | reatures                                |
| Wm-102 | Green<br>Gary | Hybrid<br>F1 | 28-30    | Round | 6.5-7.5kg | attractive<br>stripes on<br>light green<br>background | Deep<br>red | 12%  | Excellent<br>yields, very<br>delicious. |