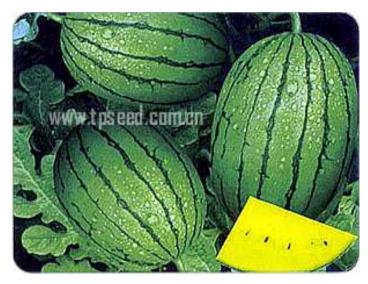

## **Golden Rose**

An early variety. Mini fruit type. Approx 23 days from flowering. Fruits are oblong in shape, green rind with dark green stripes, yellow flesh. The weight is 1-1.5 kg each. Good diseases resistance and good for long distance transportation.

| Code   | Variety        | Type         | Days to  | Fruit  |         |                                          |        |        | - Features                                     |
|--------|----------------|--------------|----------|--------|---------|------------------------------------------|--------|--------|------------------------------------------------|
|        |                |              | maturity | Shape  | Weight  | Rind                                     | Flesh  | TSS*   | reatures                                       |
| Wm-716 | Golden<br>Rose | Hybrid<br>F1 | 23       | Oblong | 1-1.2kg | green skin<br>with dark<br>green stripes | Yellow | 11-12% | Early, excellent flavor and special delicious. |