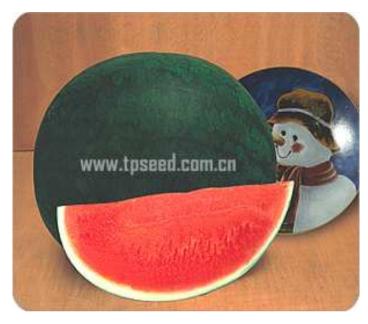

## **Dark Beauty**

A hot selling mini type variety. Plants are vigorous with good fruit setting ability. Approx. 28 days from flowering. Fruits are round in shape, black-green rind with indistinct black strips, red flesh, 2.0-3.0 kg each in weight. Thin skin but good for shipping and has extend self-life. Heat tolerance and resistant to Fusarium and Anthracnose.

| Code   | Variety        | Type         | Days to  | Fruit |           |                                                        |       |        | Footures                             |
|--------|----------------|--------------|----------|-------|-----------|--------------------------------------------------------|-------|--------|--------------------------------------|
|        |                |              | maturity | Shape | Weight    | Rind                                                   | Flesh | TSS*   | Features -                           |
| Wm-320 | Dark<br>Beauty | Hybrid<br>F1 | 28       | Round | 2.0-3.0kg | black-green<br>rind with<br>indistinct<br>black strips | Red   | 14-15% | Early, excellent quality and flavor. |