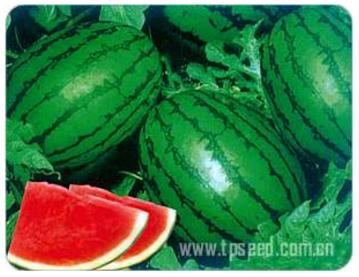

## **Crown Prince**

An early variety. Approx. 22 days harvesting from flowering. Fruits are oblong in shape, green rind with dark green stripes, red flesh, 1.0-1.5 kg each in weight. Good diseases resistance and good for long distance transportation.

| Code   | Variety         | Туре         | Days to  | Fruit  |           |                                             |       |      | Footures                                       |
|--------|-----------------|--------------|----------|--------|-----------|---------------------------------------------|-------|------|------------------------------------------------|
|        |                 |              | maturity | Shape  | Weight    | Rind                                        | Flesh | TSS* | Features                                       |
| Wm-220 | Crown<br>Prince | Hybrid<br>F1 | 22       | Oblong | 1.0-1.5kg | green skin<br>with dark<br>green<br>stripes | Red   | 12%  | Early, excellent flavor and special delicious. |