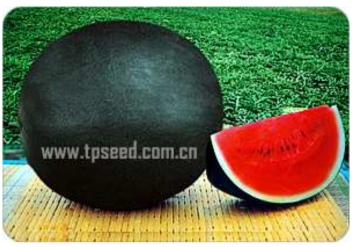

## **Black King**

An improved Sugar Baby type hybrid. The plants are vigorous. Approx. 33 days from flowering. Fruits are round in shape, dark skin. The weight is 6-7 kg. Suitable for growing widely. Good for shipping.

| Code   | Variety       | Туре         | Days to maturity | Fruit |        |           |       |      | Footures                                                     |
|--------|---------------|--------------|------------------|-------|--------|-----------|-------|------|--------------------------------------------------------------|
|        |               |              |                  | Shape | Weight | Rind      | Flesh | TSS* | Features                                                     |
| Wm-307 | Black<br>king | Hybrid<br>F1 | 33               | Globe | 6-7kg  | dark skin | Red   | 12%  | Improved Sugar<br>Baby type<br>Hybrid. Good for<br>shipping. |