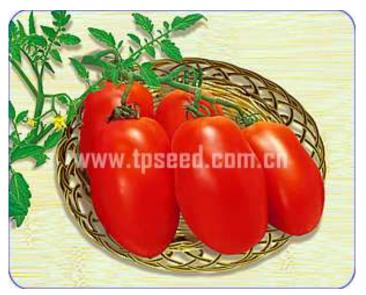

## **Red Pearl**

It's a determinate. Tolerant to heat. Pear shaped fruits weighting 150gm each. 4-6fruits per cluster. Long picking period and high yields. Good shipper and storage life. Suit to cultivate both indoor and open fields.

| Code   | Variety      | Туре              | Fruit |        |         |          |          | Footures                              |
|--------|--------------|-------------------|-------|--------|---------|----------|----------|---------------------------------------|
|        |              |                   | Shape | Weight | Colour  | Shoulder | Firmness | Features                              |
| TO-804 | Red<br>Pearl | deter-<br>minatie | pear  | 150gm  | Red gem | none     | medium   | Picking cluster together, good taste. |