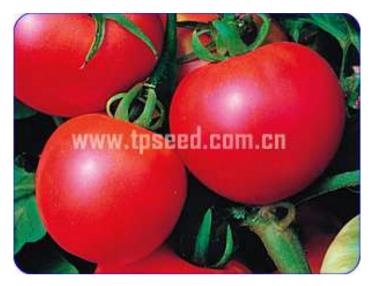

## **Golden Crown**

A semi-indeterminate hybrid. Fruits are high round weight 300gm each in pink without shoulder.

| Code   | Variety         | Туре                  | Fruit         |        |                |          |          | Footures                                                       |
|--------|-----------------|-----------------------|---------------|--------|----------------|----------|----------|----------------------------------------------------------------|
|        |                 |                       | Shape         | Weight | Colour         | Shoulder | Firmness | Features                                                       |
| TO-807 | Golden<br>Crown | Semi-indet ermeinatie | High<br>round | 300g   | Pinkish<br>red | none     | firm     | Torerant to low temperature and light, good for transportation |