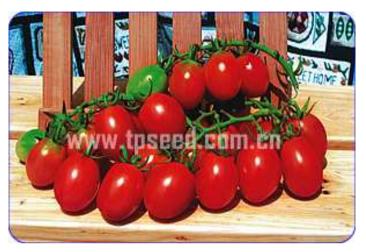

## **Bright Gem**

A semi-indeterminate hybrid cherry type tomato. Fruits are oval weight 12-15gm each. High yields and long picking period. Suit to cultivate both indoor and open fields.

| Code   | Variety       | Туре                 | Fruit |         |         |          |          | Footures                              |
|--------|---------------|----------------------|-------|---------|---------|----------|----------|---------------------------------------|
|        |               |                      | Shape | Weight  | Colour  | Shoulder | Firmness | Features                              |
| TO-803 | Bright<br>Gem | Semi-indet erminatie | oval  | 12-15gm | Red gem | none     | medium   | Picking cluster together, good taste. |