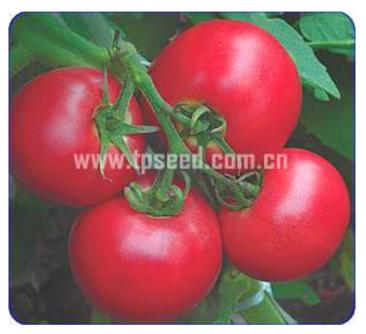

## **Morning Sun 868**

It's an indeterminate hybrid. Pinkish red fruits weighting 250-300gm each. Uniform and smooth fruits give good commercial value. Special firm for long shipping.

| Code   | Variety            | Туре                | Fruit         |           |                |          |          | Footures        |
|--------|--------------------|---------------------|---------------|-----------|----------------|----------|----------|-----------------|
|        |                    |                     | Shape         | Weight    | Colour         | Shoulder | Firmness | Features        |
| TO-868 | Morning<br>Sun 868 | Indeter-<br>minatie | High<br>round | 250-300gm | Pinkish<br>red | none     | firm     | Torerant to low |
|        |                    |                     |               |           |                |          |          | temperature and |
|        |                    |                     |               |           |                |          |          | light, good for |
|        |                    |                     |               |           |                |          |          | transportation  |