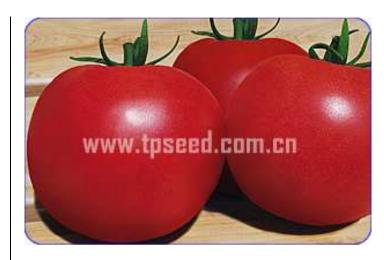

## Morning Sun 818

It's an indeterminate pinkish red fruit family member which bred for markets need bigger fruits. This variety produce fruits weighting more then 350gm each, more firmness and smooth. Recommended to cultivate it indoor.

| Code   | Variety            | Туре                | Fruit         |           |                |          |          | Features                                                                |
|--------|--------------------|---------------------|---------------|-----------|----------------|----------|----------|-------------------------------------------------------------------------|
|        |                    |                     | Shape         | Weight    | Colour         | Shoulder | Firmness | realures                                                                |
| TO-818 | Morning<br>Sun 818 | Indeter-<br>minatie | High<br>round | 300-400gm | Pinkish<br>red | none     | firm     | Torerant to low<br>temperature and<br>light, good for<br>transportation |