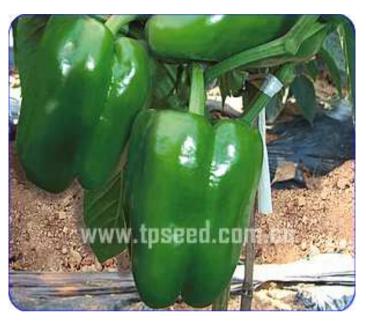

## Medy

Maturity is 68 days from transplanting. Vigorous growing with strong branching ability. Fruits are long square, 8cm in diameter,14cm in length and weighting 113.5gm each. Good sweet taste.

| Code   | Variety | Туре         | Fruit          |          |        |          |                 | Features                           |
|--------|---------|--------------|----------------|----------|--------|----------|-----------------|------------------------------------|
|        |         |              | Shape          | Weight   | Length | Diameter | Color           | reatures                           |
| SP-831 | Medy    | Hybrid<br>F1 | Long<br>square | 113-250g | 14cm   | 8cm      | green to<br>red | Excellent quality, Very productive |