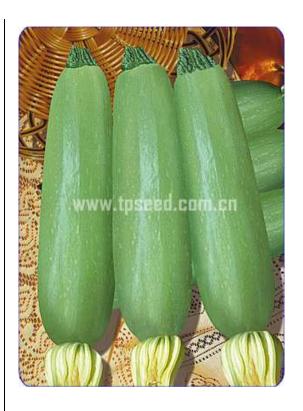

## Roy

Roy is an early variety which is harvest ready in 40 days after sowing. Fruit is long cylinder weighting 300-350gm each. Bearing 4-7 fruits per cluster. Fruits in light green. Recommended to pick up fruits with yang flowers.

| Code   | Variety | Туре         | Fruit            |          |       |         |             | Footures                                         |
|--------|---------|--------------|------------------|----------|-------|---------|-------------|--------------------------------------------------|
|        |         |              | Shape            | Weight   | Flesh | Setting | Color       | - Features                                       |
| SQ-923 | Roy     | Hybrid<br>F1 | long<br>cylinder | 300-350g | white | high    | light green | Recommended to pick up fruits with yang flowers. |