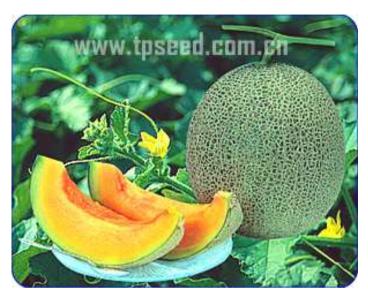

## **Red Crown**

Plants are very vigorous, high setting fruits and good diseases tolerance. Dense netted melon type. Approx. 35-40 days harvesting from setting fruits. Fruits are globe in shape, bottle green skin, orange red flesh, 1.8 kg each in weight.

| Code   | Variety      | Туре         | Fruit |        |               |         |                      | Features                 |
|--------|--------------|--------------|-------|--------|---------------|---------|----------------------|--------------------------|
|        |              |              | Shape | Weight | Flesh         | Setting | Color                | reatures                 |
| ML-731 | Red<br>Crown | Hybrid<br>F1 | globe | 1.8kg  | Orange<br>red | high    | Bottle<br>green skin | Dense netted melon type. |