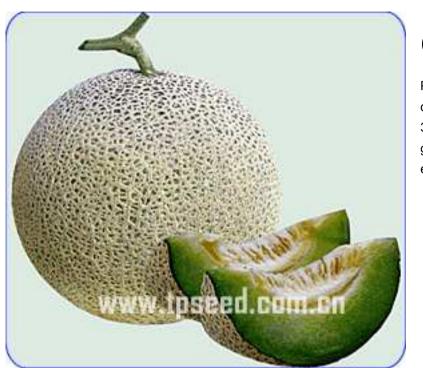

## **Green Crown**

Plants are very vigorous, high setting fruits and good diseases tolerance. Dense netted melon type. Approx. 35-40 days harvesting from setting fruits. Fruits are globe in shape, celadon skin, emerald flesh, 1.7 kg each in weight.

| Code   | Variety        | Туре         | Fruit |        |         |         |                 | Footuroo                    |
|--------|----------------|--------------|-------|--------|---------|---------|-----------------|-----------------------------|
|        |                |              | Shape | Weight | Flesh   | Setting | Color           | Features                    |
| ML-730 | Green<br>Crown | Hybrid<br>F1 | globe | 1.7kg  | emerald | high    | celadon<br>skin | Dense netted melon<br>type. |