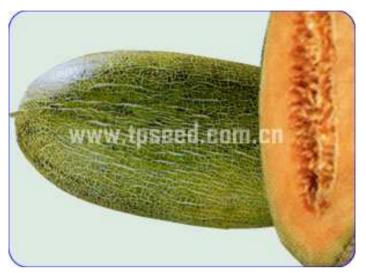

## **Crisp Sonny**

This large, netted melon has a vigorous growth habit, is highly tolerant to diseases, and has abundant fruit set. Medium, Cantaloupe type variety. The orange flesh is very crisp, and sweet. Fruits are oblong oval in shape, 2.5 kg each in weight, celandine green ( light gray-green ) in colour.

| Code   | Variety        | Type       | Fruit          |        |        |         |                    | Features                  |
|--------|----------------|------------|----------------|--------|--------|---------|--------------------|---------------------------|
|        |                |            | Shape          | Weight | Flesh  | Setting | Color              | reatures                  |
| ML-727 | Crisp<br>Sonny | Cantaloupe | Oblong<br>oval | 2.5kg  | Orange | high    | Celandine<br>green | Large, netted melon type. |