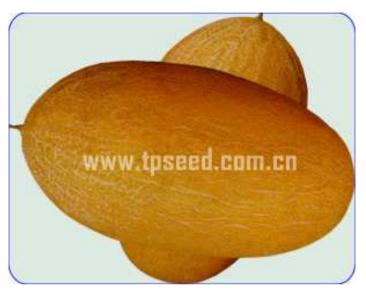

## **Crisp King**

This large, netted melon has a vigorous growth habit, is highly tolerant to diseases, and has abundant fruit set. Medium, Cantaloupe type variety. The orange red flesh is very crisp, and sweet. Fruits are oblong oval in shape, 4-6 kg each in weight, light yellow ( buff rind ) in colour.

| Code   | Variety       | Type       | Fruit          |        |               |         |                 | Features                  |
|--------|---------------|------------|----------------|--------|---------------|---------|-----------------|---------------------------|
|        |               |            | Shape          | Weight | Flesh         | Setting | Color           | realures                  |
| ML-726 | Crisp<br>King | Cantaloupe | Oblong<br>oval | 4-6kg  | Orange<br>red | high    | Light<br>yellow | Large, netted melon type. |