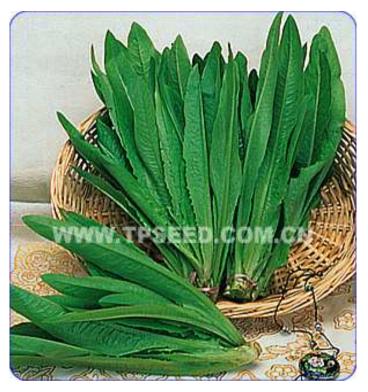

## Lettuce STS-08 \*

This is about 60-70 days from sowing to harvesting. Plants leaves are light green, ripple at fringe. Plants are rapids growing and good tolerant to plant diseases. This is for sowing on all season.

| Code   | Variety           | Туре | Leaf  |        |       |     |             | Footures                                                   |
|--------|-------------------|------|-------|--------|-------|-----|-------------|------------------------------------------------------------|
|        |                   |      | Shape | Weight | Flesh | L/D | Colour      | - Features                                                 |
| STS-08 | Lettuce<br>sts-08 | O.P. |       |        |       |     | light green | Plants are rapids<br>growing and good<br>tolerant to plant |
|        |                   |      |       |        |       |     |             | diseases.                                                  |