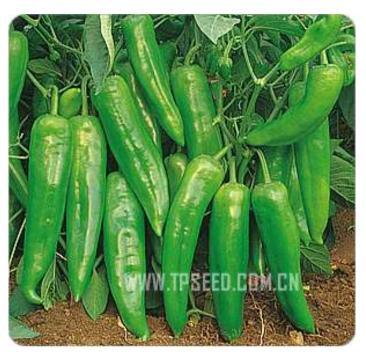

## **Venus**

Plants are 63cm in height and expansion 60cm. Smooth fruits are 16-20cm in length and 3.30cm in diameter, weighting 45-50gm each. Good fruits setting ability and can be used both north and south of China.

| Code   | Variety | Type             | Fruit      |        |         |          |                 | Features                                    |
|--------|---------|------------------|------------|--------|---------|----------|-----------------|---------------------------------------------|
|        |         |                  | Shape      | Weight | Length  | Diameter | Color           | reatures                                    |
| HP-836 | Venus   | Thick<br>OX horn | OX<br>Horn | 45-50g | 16-20cm | 3.3cm    | green to<br>red | Vigorous plant, good setting fruits ability |