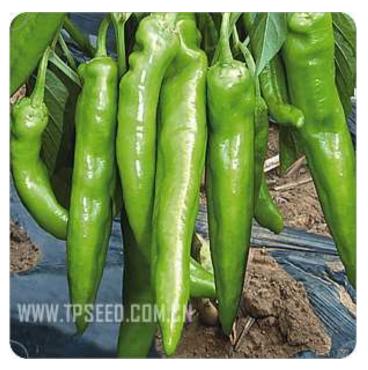

## **Super Giant**

A medium variety which flower appears in seven leaves. Fruits are 22-35cm in length and 4-6cm in diameter, horn shaped fruits in yellowish green weighting 150-220gm each. Good fruit setting and diseases resistant ability. Suit for long shipping and storage.

| Code   | Variety        | Туре                | Fruit      |          |         |          |                               | Features                                          |
|--------|----------------|---------------------|------------|----------|---------|----------|-------------------------------|---------------------------------------------------|
|        |                |                     | Shape      | Weight   | Length  | Diameter | Color                         | reatures                                          |
| HP-835 | Super<br>Giant | Thick<br>OX<br>horn | OX<br>Horn | 150-220g | 22-35cm | 4-6cm    | Yellowish-<br>green to<br>red | Vigorous plant, very productive, big fruits, hot. |