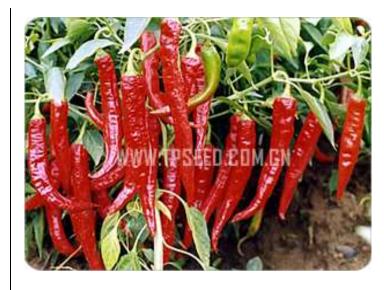

## Sally O.P. \*

Vigorous plant 90 cm in height and expansion 60cm. Profile stem very vigorous.Smooth in fruit surface. fruits are 17-22cm in length and 1.5cm in diameter. Good for shipping. Resistant to heat and disease such as TMV, CMV and bacterial wilt.

| Code   | Variety | Туре            | Fruit           | Features |         |          |                 |                                    |
|--------|---------|-----------------|-----------------|----------|---------|----------|-----------------|------------------------------------|
|        |         |                 | Shape           | Weight   | Length  | Diameter | Color           |                                    |
| HP-830 | Sally   | Horn of<br>Goat | Horn of<br>Goat | 7-9g     | 17-22cm | 1.5cm    | green to<br>red | Excellent quality, Very productive |