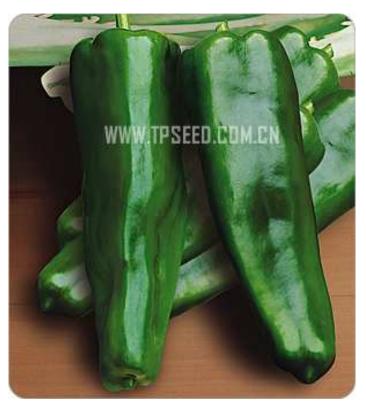

## Mars

An early variety with horn shape fruits. Plants are 55cm in height. Fruits are 28cm in length, 4-5cm in diameter and weighting 80gm each. Good for long shipping and storage.

| Code   | Variety | Туре             | Fruit      |        |         |          |                 | Features                           |
|--------|---------|------------------|------------|--------|---------|----------|-----------------|------------------------------------|
|        |         |                  | Shape      | Weight | Length  | Diameter | Color           | realures                           |
| HP-837 | Mars    | Thick<br>OX horn | OX<br>Horn | 80g    | 16-18cm | 4-5cm    | green to<br>red | Excellent quality, Very productive |