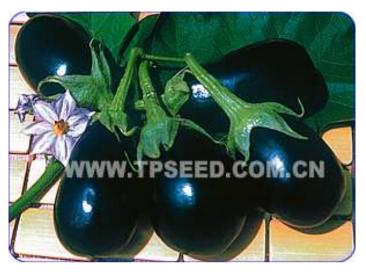

## **Twinkel Star**

A late-maturing variety. Plants are vigorous with high fruit setting ability. Fruits are 300-400gm in weight. Plants are tolerance to plants diseases, long picking period, specially good for high temperature.

| Code   | Variety         | Туре         | Fruit        |           |               |              | Features                                                        |
|--------|-----------------|--------------|--------------|-----------|---------------|--------------|-----------------------------------------------------------------|
|        |                 |              | Shape        | Weight    | Flesh         | Colour       | realures                                                        |
| EG-846 | Twinkle<br>Star | Hybrid<br>F1 | Long<br>oval | 300-400gm | Milk<br>white | Bright black | long picking period,<br>specially good for<br>high temperature. |