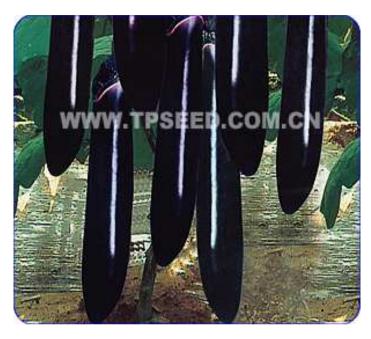

## **Purple Gift**

An early variety. Semi-spreading plant vigorous growing. Fruits are 30-32cm in length, 3-4cm in diameter. Great disease tolerance in low temperature. Suit for open field and green house sowing.

| Code   | Variety        | Туре         | Fruit   |        |       |            |             | Factures                                                      |
|--------|----------------|--------------|---------|--------|-------|------------|-------------|---------------------------------------------------------------|
|        |                |              | Shape   | Weight | Flesh | L/D        | Colour      | Features                                                      |
| EG-845 | Purple<br>Gift | Hybrid<br>F1 | slender | 280gm  | white | 30cm/3-4cm | Dark purple | A early variety. tolerance to low temperature and weak light. |