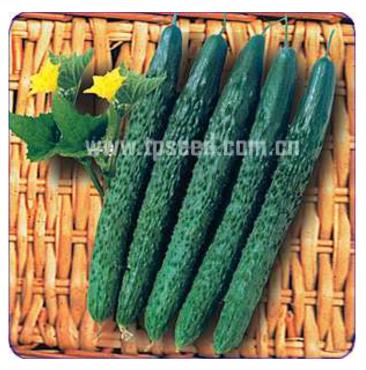

## **Rain Dew**

A thorn type Chinese cucumber. High yields and good diseases resistance. Vigor growing with more female flowers. Fruit are 31-34cm in length and weight 180-220gm each. Suit both indoor and open fields.

| Code   | Variety     | Туре         | Fruit           |          |       |                       |       | Footures                       |
|--------|-------------|--------------|-----------------|----------|-------|-----------------------|-------|--------------------------------|
|        |             |              | Thorn           | Weight   | Flesh | L/D                   | Color | Features                       |
| CU-816 | Rain<br>Dew | Hybrid<br>F1 | Thick,<br>white | 180-220g | green | 31-34cm<br>/2.5-3.5cm | green | A thorn type Chinese cucumber. |