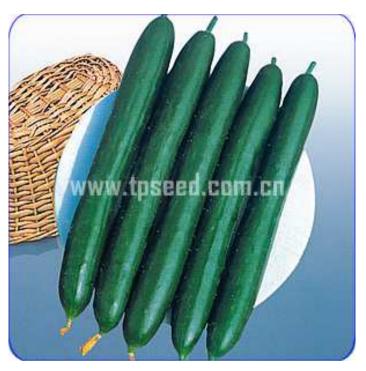

## **Park Dew**

A strong growing variety which is heat tolerance. Fruits are 18-20cm in length and 2.6-3.2cm in diameter, weight 140-160gm each. Dark green skin with few thorns. Early maturity ,good diseases resistance.

| Code   | Variety     | Туре         | Fruit |          |       |                       |            | Features                                 |
|--------|-------------|--------------|-------|----------|-------|-----------------------|------------|------------------------------------------|
|        |             |              | Thorn | Weight   | Flesh | L/D                   | Color      | reatures                                 |
| CU-821 | Park<br>Dew | Hybrid<br>F1 | few   | 140-160g | green | 18-20cm<br>/2.6-3.2cm | dark green | Early maturity ,good diseases resistance |