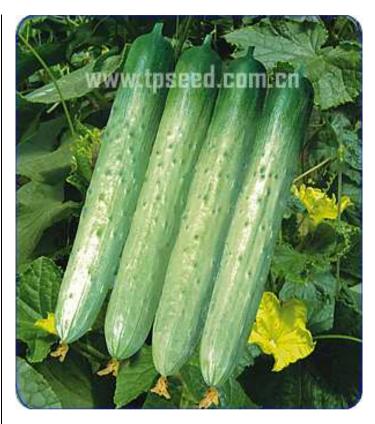

## **Moon Light**

A new bred hybrid. Fruits are white green with number of white thorns, 21cm long and 3.50cm in diameter weighting 130-150gm each. 100% female flowers make it high yields. Recommended to pick in suitable times.

| Code   | Variety       | Туре         | Fruit |          |       |             |                | Features                                  |
|--------|---------------|--------------|-------|----------|-------|-------------|----------------|-------------------------------------------|
|        |               |              | Thorn | Weight   | Flesh | L/D         | Color          | realures                                  |
| CU-819 | Moon<br>Light | Hybrid<br>F1 | white | 130-150g | green | 21cm/3.50cm | white<br>green | it easy bearing fruits set on each joint. |