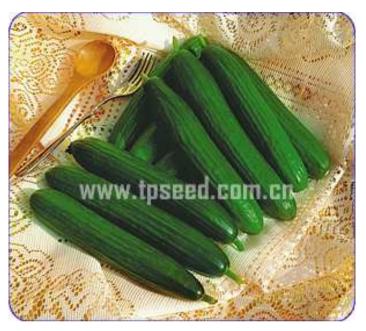

## **Green Pearl**

It's a mini type hybrid cucumber. 100% female flower. Fruits are 12-14cm long and 2.5-3.0cm in diameter weighting 60-70gm each in dark green without thorns. Recommended to indoor sowing.

| Code   | Variety        | Туре         | Fruit |        |       |                       |            | Footures                          |
|--------|----------------|--------------|-------|--------|-------|-----------------------|------------|-----------------------------------|
|        |                |              | Thorn | Weight | Flesh | L/D                   | Color      | Features                          |
| CU-820 | Green<br>Pearl | Hybrid<br>F1 | none  | 60-70g | green | 12-14cm<br>/2.5-3.0cm | dark green | It's a mini type hybrid cucumber. |