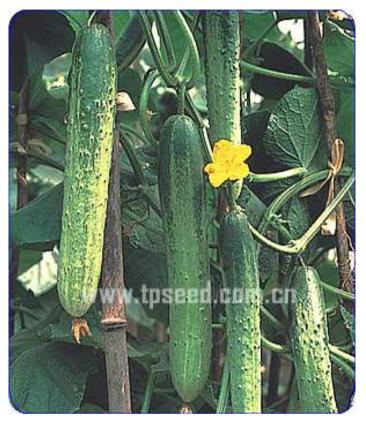

## **All Season**

A mid early variety which harvestable in 55-60 days after sowing. Plants are vigor growing with min 95% female flowers makes it easy bearing fruits set on each joint. Fruits are white green with a few black thorns, 18-22cm long and 3.0-3.2cm in diameter weighting 120-150gm each. Yields are higher and fruits are more uniform indoor then open fields.

| Code   | Variety       | Туре         | Fruit          |          |       |                     |                | Features                                  |
|--------|---------------|--------------|----------------|----------|-------|---------------------|----------------|-------------------------------------------|
|        |               |              | Thorn          | Weight   | Flesh | L/D                 | Color          | reatures                                  |
| CU-815 | All<br>Season | Hybrid<br>F1 | A few<br>black | 120-150g | green | 18-22cm<br>/3-3.2cm | white<br>green | it easy bearing fruits set on each joint. |